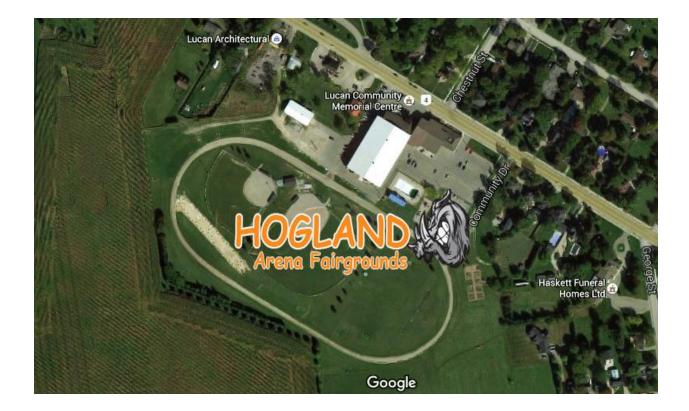

## **HOGVILLE CAMPGROUND AREA**

Hogsville Campground is located at 264 Main Street, Lucan, Ontario at the Arena Fairgrounds. Please enter on Queen Street at the Lucan Water Tower (off of William Street) to the gate entrance where you will receive your wristbands and be directed to your camp site. Please bring photo ID.

## **\*\* PLEASE NOTE THERE IS NO ENTRY AT ARENA\*\***

**DIRECTIONS TO LUCAN** 

From 401 Highbury Exit: Highbury North through London to Elginfield Rd (Hwy 7) Turn West/Left and follow to Richmond Street (Hwy 4) Turn North/Right on Hwy 4 to Lucan