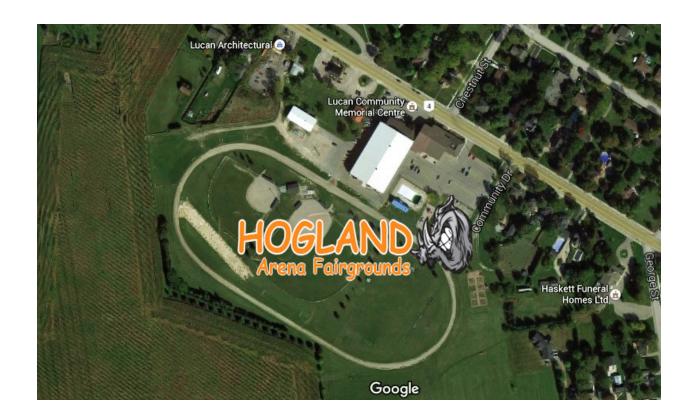

ve read and understand the Camper Agreements and Camper Responsibilities and that it is at the discretion of Twp. of Lucan Biddulph/Hogtown Cycles whether or not I can remain within the space. I understand that if I choose not to abide by these guidelines, or I may be asked to leave the campground space. I hereby also state that all information above is representative of myself and that I give Twp of Lucan Biddulph/Hogtown Cycles permission to release this information at their discretion.

| I have read | and will | comply with | all campgrour | nd rules a | nd regulations | of the |
|-------------|----------|-------------|---------------|------------|----------------|--------|
| grounds.    |          |             |               |            |                |        |

SIGNATURE DATE



#### **HOGVILLE CAMPGROUND AREAS**

Hogsville Campgrounds are located on Queen Street at the Lucan Water Tower (off of William Street). Proceed to the gate entrance where you will receive your wristbands and be directed to your camp site. Please bring photo ID.

There are 2 campground areas – Main Zone and Quieter Zone.

#### \*\* PLEASE NOTE THERE IS NO ENTRY AT ARENA\*\*

### **DIRECTIONS TO LUCAN**

From 401 Highbury Exit:
Highbury North through London to Elginfield Rd (Hwy 7)
Turn West/Left and follow to Richmond Street (Hwy 4)
Turn North/Right on Hwy 4 to Lucan