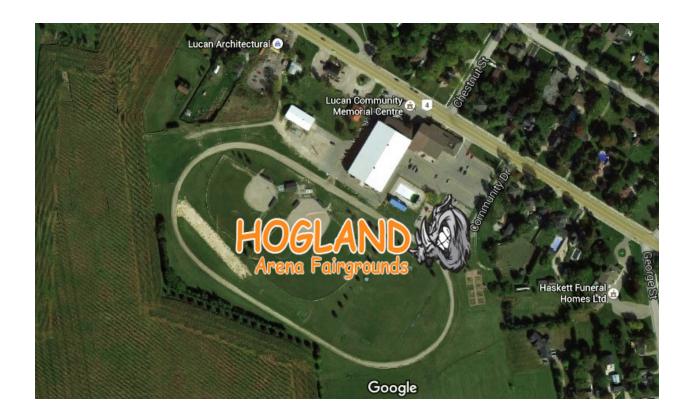

## **HOGVILLE CAMPGROUND AREA**

Hogsville Campground is located at 264 Main Street, Lucan, Ontario at the Arena Fairgrounds. Please enter on Queen Street at the Lucan Water Tower (off of William Street) to the gate entrance where you will receive your wristbands and be directed to your camp site. Please bring photo ID.

\*\* PLEASE NOTE THERE IS NO ENTRY AT ARENA\*\*